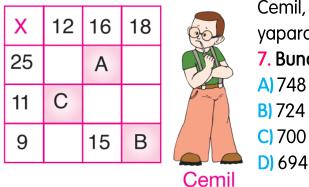

Cemil, yandaki kutucukları çarpma işlemi yaparak dolduruluyor. **7. Buna göre, A + B + C kaçtır?** 

ilkokul evim ŞUBAT AYI DEĞERLENDİRME SINAVI