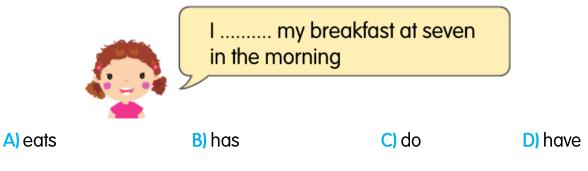

**10**. Aşağıda verilen kuruluşlardan hangisinin faaliyet alanı doğal afetler ile ilgilidir?

D)

2. Aşağıdaki cümlede boş bırakılan yere hangi seçenek gelmelidir?

3. Aşağıdaki resimde anlatılan olay hangi seçenekte verilmiştir?