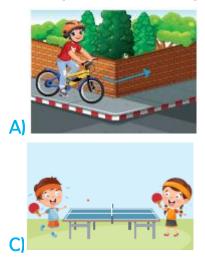

4. Çocuk bahçesinde atlı karıncaya binen çocuklar hangi hareketi yaparlar?

- A) Dönme hareketi
- B) Sallanma hareketi
- C) Yön değiştirme
- D) Yavaşlama

5. Aşağıdakilerden hangisinde kuvvetin cisimler üzerindeki etkisi farklı olur?