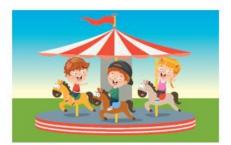

4. Çocuk bahçesinde atlı karıncaya binen çocuklar hangi hareketi yaparlar?

- A) Dönme hareketi
- B) Sallanma hareketi
- C) Yön değiştirme
- D) Yavaşlama

5. Aşağıdakilerden hangisinde kuvvetin cisimler üzerindeki etkisi farklı olur?