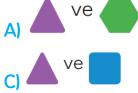

A) 2750 B) 2925 C) 2975 D) 3025

Bir çiftlikteki hayvan sayısı ile ilgili olarak aşağıdaki bilgiler veriliyor:

- İneklerin sayısı 2 basamaklı en küçük sayının 47 katı kadar,
- Koyunların sayısı yüzler basamağı 7 olan, üç basamaklı en büyük sayı kadar,
- Tavukların sayısı ise koyunların sayısından 2 katından 600 eksiktir.
- 5. Buna göre çiftlikte toplam kaç hayvan vardır?

| A) 2067 | <mark>B)</mark> 2167 | C) 2197 | D) 2267 |
|---------|----------------------|---------|---------|
|         |                      |         |         |

| 6. Yukarıdaki çıkarma i | şlemine göre 🔺 + 🄊 | 🔨 işleminin sonucu kaçtır? |             |
|-------------------------|--------------------|----------------------------|-------------|
| <b>A)</b> 7             | <b>B)</b> 6        | <mark>C)</mark> 5          | <b>D)</b> 4 |