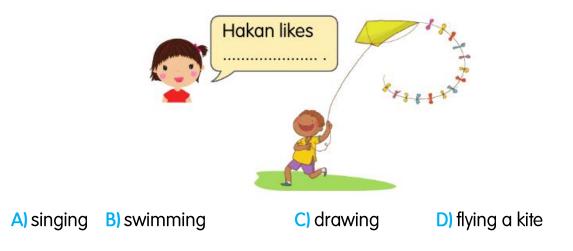

**10**. Aşağıda verilen kuruluşlardan hangisinin faaliyet alanı doğal afetler ile ilgilidir?

D)

2. Aşağıdaki cümlede boş bırakılan yere hangi seçenek gelmelidir?

3. Aşağıdaki resimde anlatılan olay hangi seçenekte verilmiştir?