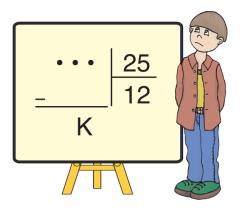

**C)** 6 120 A) 6 048 **B**) 6 100

| Yandaki kalanlı bölme işleminde bölünenin en  |                     |                     |               |
|-----------------------------------------------|---------------------|---------------------|---------------|
| büyük değeri Kayra'nın okul numarasıdır.      |                     |                     |               |
| 9. Buna göre, Kayra'nın okul numarası kaçtır? |                     |                     |               |
| <mark>A)</mark> 315                           | <mark>B)</mark> 322 | <mark>C)</mark> 324 | <b>D)</b> 334 |