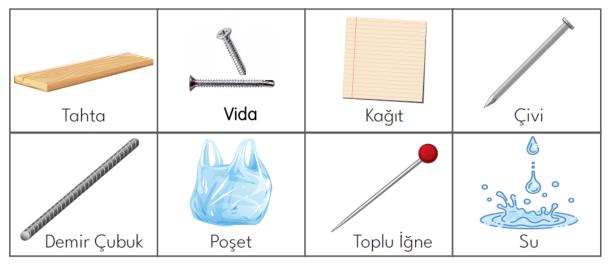

- I. Mıknatısların iki zıt kutbu vardır.
- II. Değişik şekilde olabilirler.
- III. Cisimlere temassız bir kuvvet uygularlar.
- 8. Mıknatısla ilgili verilenlerden hangileri doğrudur?

| A) Yalnız I | <mark>B)</mark> I — II | <mark>C)</mark>   – | <mark>D)</mark>   -    - |
|-------------|------------------------|---------------------|--------------------------|
|-------------|------------------------|---------------------|--------------------------|

9. Aşağıda verilenlerden hangileri maddenin ölçülebilir bir özelliğidir?

- A) Suda yüzme suda batma
- B) Mıknatıs tarafından çekilme
- C) Kütle ve hacmi
- D) Renk ve koku

I. Su - zeytinyağı - süt II. Taş - toprak - odun III. Hava - sis - su buharı IV. Tahta parçası - plastik top Yukarıda verilen maddeler belirli bir özelliğe göre verilmiştir. 10. Bu özellikler aşağıdakilerden hangileri olabilir? A) I. Sivi madde B) I. Sivi madde II. Katı madde II. Katı madde III. Gaz madde III. Gaz madde IV. Suda batan madde IV. Mıknatısla çekilenler C) I. Suda batanlar D) I. Sivi maddeler II.Suda yüzenler II. Katı maddeler III. Gaz maddeler III. Mıknatısla çekilenler