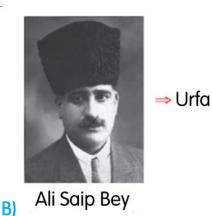

"Tekir'de villayım, Erdek'te yazlık,

Isparta'da gülüm, Eber'de sazlık,

Maçka'da yaylayım, Urfa'da düzlük

Düzüne, beline kurban olayım."

### 2. Yukarıdaki dörtlükte, aşağıdaki duygulardan hangisi ağır basmaktadır?

A) Özlem B) Vatan sevgisi C) Kızgınlık D) Üzüntü

**3.** "Kıvırmak" **sözcüğü, aşağıdaki cümlelerin hangisinde** "öğrenmek, anlamak, halletmek" **anlamında kullanılmıştır?** 