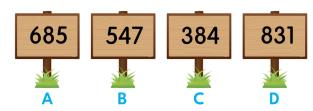

Yukarıda bazı illerimizin A, B, C ve D illerine olan uzaklıkları kilometre olarak verilmiştir.

2. A, B, C, D illerinin uzaklıklarını en yakın onluk ve yüzlüğe yuvarlarsak aşağıdakilerden hangisi <u>yanlış</u>olur?