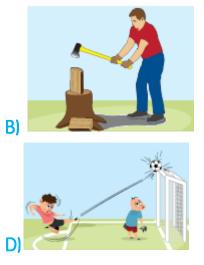

- I. Yağın sıcakta erimesi
- II. Vazonun kırılması
- III. Market arabasının hareketi
- IV. Pinpon masasındaki topun hareketi

B) II

### 6. Yukarıdakilerden hangisi kuvvetin cisimler üzerindeki etkilerinden biri

| 0 | lamaz? |
|---|--------|
| _ |        |

| A) |   |  |  |
|----|---|--|--|
| A) | I |  |  |

C) III

D) IV

7. Yukarıdaki tablodan mıknatıs tarafından çekilenler boyanırsa tablonun boyalı şekli nasıl olur?