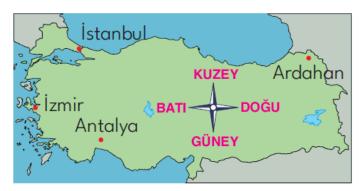

D) Kazım Karabekir

ilkokul evim ŞUBAT AYI DEĞERLENDİRME SINAVI

- () İstanbul yurdumuzun kuzeybatısındadır.
- () Antalya güneyde bulunan bir ilimizdir.
- () En batıdaki ilimiz Aydın'dır.
- () Yurdumuzun kuzeydoğusunda Ardahan yer almaktadır.
- 6. Yukarıdaki harita ve yönergelere göre doğru ve yanlış sıralaması nasıl olur?

| A) D-D-Y-D | B) Y-D-Y-D | C) D-D-Y-Y | D) Y-Y-D-D |
|------------|------------|------------|------------|
| A) D-D-1-D |            |            |            |

İnsanlar hayatını kolaylaştırmak ve daha iyi koşullarda yaşamak için beşeri unsurları inşa ederken doğal unsurlara da zarar vermektedirler.