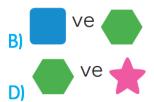

**4**. Aşağıdaki çiçeklerin hangisinin yapraklarındaki sözcükler, anlam ilişkisi yönünden farklıdır?

Bu ürünümüz, diğerlerine...... daha kullanışlı olup ürünümüzün ilk kullanımda sabaha..... şarj edilmesi gerekmektedir. Ürünümüzün çeşitli özelliklerini ilk kullanımda anlayacak... bu ürünü, bir bilgisayar.... kullanmanın keyfine varacaksınız.