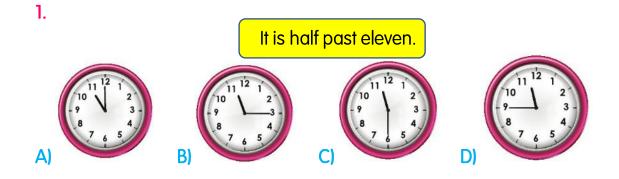

**10**. Aşağıda verilen kuruluşlardan hangisinin faaliyet alanı doğal afetler ile ilgilidir?

D)

2. Aşağıdaki cümlede boş bırakılan yere hangi seçenek gelmelidir?

3. Aşağıdaki resimde anlatılan olay hangi seçenekte verilmiştir?