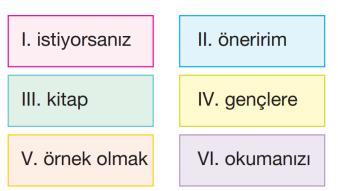

8. Yukarıda karışık olarak verilmiş sözcüklerle anlamlı ve kurallı bir cümle oluşturmak istersek, doğru sıralama aşağıdakilerden hangisi olmalıdır?

| A) III-VI-II-IV-V-I | <mark>B)</mark> VI-II-IV-V-I-III |
|---------------------|----------------------------------|
| C) IV-V-I-III-VI-II | D) V-I-IV-III-VI-II              |