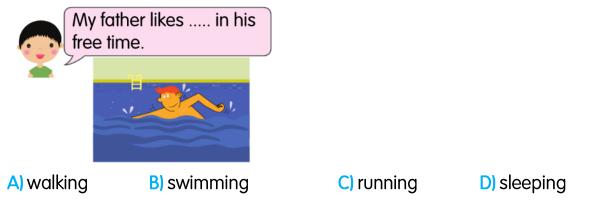

**10**. Aşağıda verilen kuruluşlardan hangisinin faaliyet alanı doğal afetler ile ilgilidir?

D)

2. Aşağıdaki cümlede boş bırakılan yere hangi seçenek gelmelidir?

3. Aşağıdaki resimde anlatılan olay hangi seçenekte verilmiştir?