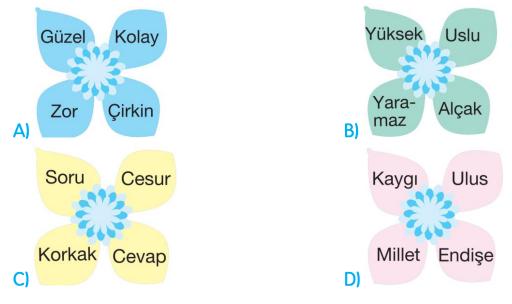

**4**. Aşağıdaki çiçeklerin hangisinin yapraklarındaki sözcükler, anlam ilişkisi yönünden farklıdır?

Bu ürünümüz, diğerlerine...... daha kullanışlı olup ürünümüzün ilk kullanımda sabaha..... şarj edilmesi gerekmektedir. Ürünümüzün çeşitli özelliklerini ilk kullanımda anlayacak... bu ürünü, bir bilgisayar.... kullanmanın keyfine varacaksınız.