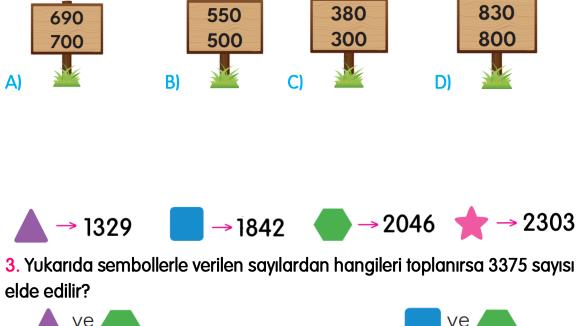

Yukarıda bazı illerimizin A, B, C ve D illerine olan uzaklıkları kilometre olarak verilmiştir.

2. A, B, C, D illerinin uzaklıklarını en yakın onluk ve yüzlüğe yuvarlarsak aşağıdakilerden hangisi <u>yanlış</u>olur?